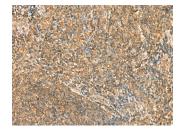

#### Data

Immunohistochemistry of paraffin-embedded Human tonsil tissue using SSSCA1 Polyclonal Antibody at dilution of 1:50(×200)

Immunohistochemistry of paraffin-embedded Human prost ate cancer tissue using SSSCA1 Polyclonal Antibody at dilution of 1:50(×200)