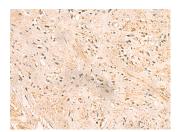

#### Data

Immunohistochemistry of paraffin-embedded Human tonsil tissue using SSSCA1 Polyclonal Antibody at dilution of 1:50(×200)

Immunohistochemistry of paraffin-embedded Human prost ate cancer tissue using SSSCA1 Polyclonal Antibody at dilution of 1:50(×200)