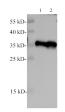

#### Data

Western blot of Zebrafish whole lysates with anti-PCNA pAb at dilution of 1:1000.

> Observed Mw:35kDa Calculated Mw:35kDa

Western blotting of anti-PCNA polyclonal antibody at dilution of 1:1000. Lane1: Hela, Lane2: A431