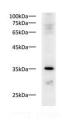

#### Data

Western blot of Zebrafish whole lysates with anti-PCNA pAb at dilution of 1:1000.

> Observed Mw:35kDa Calculated Mw:35kDa

Western blotting of anti-PCNA polyclonal antibody at dilution of 1:1000. Lane1: Hela, Lane2: A431