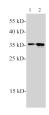

Western blotting of anti-PCNA polyclonal antibody at dilution of 1:1000. Lane1: NIH/3T3, Lane2: Raw264.7