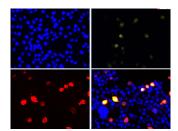

Immunofluorescent analysis of Hela cells transfected with the plasmid overexpressing Flag fusion Protein, using anti-Flag -Tag polyclonal antibody at 1:200 dilution.

Immunofluorescent analysis of 293F cells transfected with the FLAG-GFP, using anti-Flag-Tag Polyclonal Antibody at dilution of 1:12000.