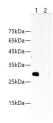

#### Data

Western blotting with Anti-FLAG rabbit polyclonal antibody at dilution of 1:1000.Lane1: FLAG tag transfected HEK 293 whole cell lysate, Lane2: HEK 293 whole cell lysate

Observed Mw:28kDa Calculated Mw:28kDa