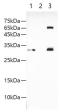

IP Result of 293F cells transfected with FLAG-Tag fusion protein, using anti-FLAG-Tag rabbit antibody.

Lane 1:input, lane 2: rabbit IgG Isotype Control,

Lane 3: anti-FLAG-Tag rabbit antibody