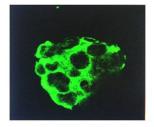

Immunofluorescent analysis of Hela cells transfected with the plasmid overexpressing Flag fusion Protein, using anti-Flag -Tag polyclonal antibody at 1:200 dilution.

Immunofluorescent analysis of 293F cells transfected with the FLAG-GFP, using anti-Flag-Tag Polyclonal Antibody at dilution of 1:12000.