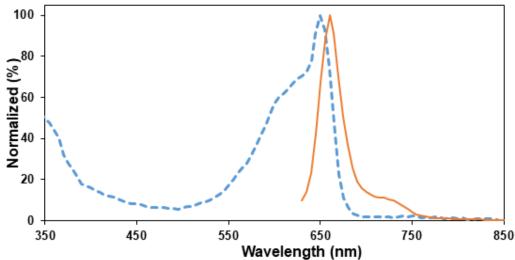

of APC with perfect conjugation consistency.

Form Lyophilized Molecular Weight 105 KD Absorption Maximum 651 nm Emission Maximum 662 nm

**Reconstitute** Reconstitute whole bottle of SMCC-APC with your conjugate buffer to adjust the concentration

Spectra

## APC Excitation and Emission Spectra

Storage -20°C, shading light

**Shipping** Blue ice **Expiration date** 6 months

Tel: 400-999-2100 Web: <a href="mailto:www.elabscience.cn">www.elabscience.cn</a> Email: <a href="mailto:techsupport@elabscience.cn">techsupport@elabscience.cn</a>