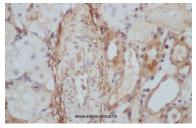

#### Data

Western Blot analysis of HeLa and Mouse kidney using ANXA5 Polyclonal Antibody at dilution of

Observed Mw:36KDa Calculated Mw:36KDa

Immunohistochemistry of paraffin-embedded Rat kidney using ANXA5 Polyclonal Antibody at dilution of 1:50