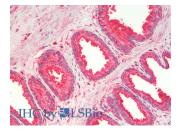

Immunohistochemistry analysis of paraffinembedded Human Prostate using ANXA5 Polyclonal Antibody(Elabscience® Product Detected by Lifespan).