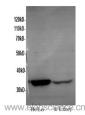

#### Data

Western Blot analysis of HeLa and Mouse kidney using ANXA5 Polyclonal Antibody at dilution of

Observed Mw:36KDa Calculated Mw:36KDa

Immunohistochemistry of paraffin-embedded Rat kidney using ANXA5 Polyclonal Antibody at dilution of 1:50