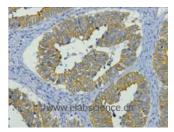

#### Data

Immunohistochemistry of paraffin-embedded Human colon cancer tissue using CK-19 Monoclonal Antibody at dilution of 1:200.