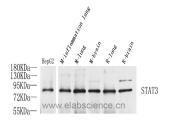

### Data

Western Blot analysis of various samples using STAT3 Polyclonal Antibody at dilution of 1:1000.

Observed Mw:90kDa Calculated Mw:88kDa